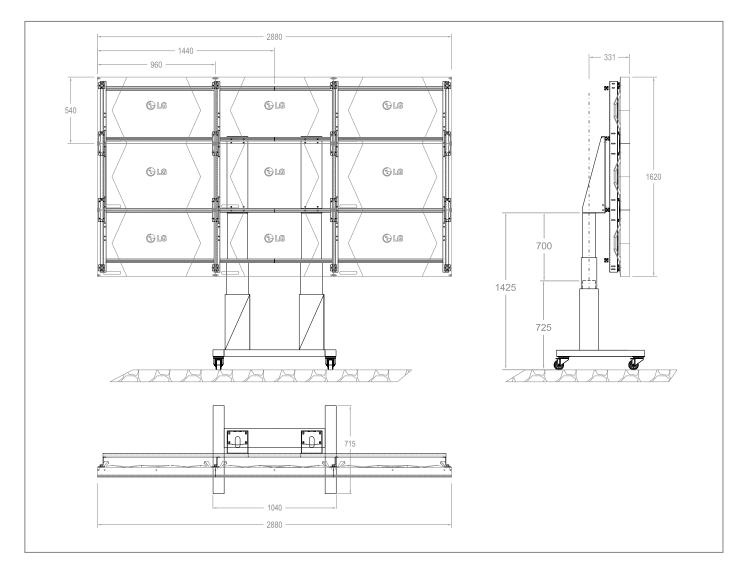

Motorised height adjustment - 700 mm travel way

mobile thanks to castors with lock-type brake

No fine adjustment necessary

Technical changes reserved | This document is the property of HAGOR Products GmbH. Forwarding and duplication of this document, utilization and communication of its contents are not permitted unless expressly permitted. A violation obliges you to pay compensation. All rights reserved in the event of a patent, utility model or design registration.

## Item no.: 6246

• mobile, height-adjustable lift system

mobile, height-adjustable lift system

- suitable for LG LAAF 130"
- motorised height adjustment (travel way 700 mm)
- No fine adjustment necessary
- Quick and easy installation

- Cable routing along the column via cable clips
- Colour: black

Technical changes reserved | This document is the property of HAGOR Products GmbH. Forwarding and duplication of this document, utilization and communication of its contents are not permitted unless expressly permitted. A violation obliges you to pay compensation. All rights reserved in the event of a patent, utility model or design registration.