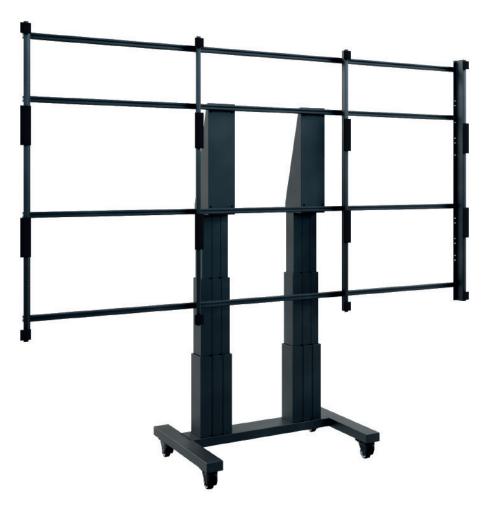

## mobile, height-adjustable lift system

HAGOR's LED complete systems have been specially pre-configured for common cabinet types from selected manufacturers, e.g. Unilumin, LG, Samsung or Infiled.

The coordinated mounting modules, based on HAGOR and comPROnents components, offer solid technology to creat all conceivable LED video wall substructures.

The LED complete systems are available as a wall-mounting solution, mobile solution, floorwall mounting or motorised height-adjustable lift systems.

The high-quality design of the aluminium and steel surfaces is enhanced by an impact and scratch resistant and also solvent free powder coating. Sophisticated cable management along the support elements ensure a clean appearance, quick assembly and easy maintenance.

Motorised height adjustment - 700 mm travel way

mobile thanks to castors with lock-type brake

No fine adjustment necessary

Technical changes reserved | This document is the property of HAGOR Products GmbH. Forwarding and duplication of this document, utilization and communication of its contents are not permitted unless expressly permitted. A violation obliges you to pay compensation. All rights reserved in the event of a patent, utility model or design registration.

## Item no.: 6246

• mobile, height-adjustable lift system

mobile, height-adjustable lift system

- suitable for LG LAAF 130"
- motorised height adjustment (travel way 700 mm)
- No fine adjustment necessary
- Quick and easy installation