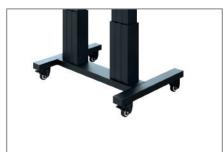

Motorised height adjustment - 700 mm travel way

mobile thanks to castors with lock-type brake

No fine adjustment necessary

Technical changes reserved | This document is the property of HAGOR Products GmbH. Forwarding and duplication of this document, utilization and communication of its contents are not permitted unless expressly permitted. A violation obliges you to pay compensation. All rights reserved in the event of a patent, utility model or design registration.

## Item no.: 6246

• mobile, height-adjustable lift system

mobile, height-adjustable lift system

- suitable for LG LAAF 130"
- motorised height adjustment (travel way 700 mm)
- No fine adjustment necessary
- Quick and easy installation