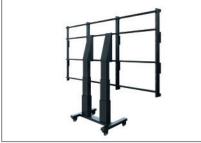

## **LED-SMH LG LAAF 130"**

## mobile, height-adjustable lift system

HAGOR's LED complete systems have been specially pre-configured for common cabinet types from selected manufacturers, e.g. Unilumin, LG, Samsung or Infiled.

The coordinated mounting modules, based on HAGOR and comPROnents components, offer solid technology to creat all conceivable LED video wall substructures.

The LED complete systems are available as a wall-mounting solution, mobile solution, floorwall mounting or motorised height-adjustable lift systems.

The high-quality design of the aluminium and steel surfaces is enhanced by an impact and scratch resistant and also solvent free powder coating. Sophisticated cable management along the support elements ensure a clean appearance, quick assembly and easy maintenance.

## Item no.: 6246

• mobile, height-adjustable lift system

mobile, height-adjustable lift system

- suitable for LG LAAF 130"
- motorised height adjustment (travel way 700 mm)
- No fine adjustment necessary
- Quick and easy installation