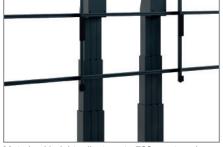

## mobile, height-adjustable lift system

HAGOR's LED complete systems have been specially pre-configured for common cabinet types from selected manufacturers, e.g. Unilumin, LG, Samsung or Infiled.

The coordinated mounting modules, based on HAGOR and comPROnents components, offer solid technology to creat all conceivable LED video wall substructures.

The LED complete systems are available as a wall-mounting solution, mobile solution, floorwall mounting or motorised height-adjustable lift systems.

The high-quality design of the aluminium and steel surfaces is enhanced by an impact and scratch resistant and also solvent free powder coating. Sophisticated cable management along the support elements ensure a clean appearance, quick assembly and easy maintenance.

- Cable routing along the column via cable clips
- Colour: black

Technical changes reserved | This document is the property of HAGOR Products GmbH. Forwarding and duplication of this document, utilization and communication of its contents are not permitted unless expressly permitted. A violation obliges you to pay compensation. All rights reserved in the event of a patent, utility model or design registration.